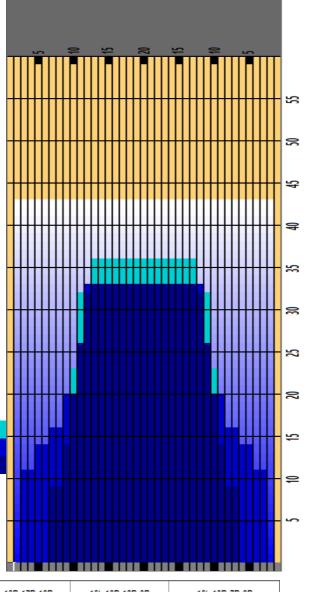

## 2020jbc\_

**Oil Pattern Distance** 43 **Reverse Brush Drop** 33 Oil Per Board 50 ul **Forward Oil Total** 16 mL **Reverse Oil Total** 11.15 mL **Volume Oil Total** 27.15 mL **Tank Configuration** N/A **Tank A Conditioner ICE Tank B Conditioner FIRE** 

|   | START | STOP | LOADS | SPEED | TANK | CROSSED | START | END  | FEET | T.OIL |
|---|-------|------|-------|-------|------|---------|-------|------|------|-------|
| 1 | 5L    | 5R   | 1     | 14    | Α    | 31      | 0.0   | 0.0  | 0.0  | 1550  |
| 2 | 7L    | 7R   | 2     | 14    | Α    | 54      | 0.0   | 3.9  | 3.9  | 2700  |
| 3 | 7L    | 7R   | 2     | 18    | Α    | 54      | 3.9   | 9.0  | 5.1  | 2700  |
| 4 | 9L    | 9R   | 2     | 18    | Α    | 46      | 9.0   | 14.1 | 5.1  | 2300  |
| 5 | 10L   | 10R  | 3     | 22    | Α    | 63      | 14.1  | 23.4 | 9.3  | 3150  |
| 6 | 11L   | 11R  | 3     | 22    | Α    | 57      | 23.4  | 32.7 | 9.3  | 2850  |
| 7 | 13L   | 13R  | 1     | 26    | Α    | 15      | 32.7  | 36.3 | 3.6  | 750   |
| 8 | 2L    | 2R   | 0     | 30    | Α    | 0       | 36.3  | 43.0 | 6.7  | 0     |
|   |       |      |       |       |      |         |       |      |      |       |

|   | START | STOP | LOADS | SPEED | TANK | CROSSED | START | END  | FEET  | T.OIL |
|---|-------|------|-------|-------|------|---------|-------|------|-------|-------|
| 1 | 2L    | 2R   | 0     | 30    | В    | 0       | 43.0  | 33.0 | -10.0 | 0     |
| 2 | 12L   | 12R  | 2     | 26    | В    | 34      | 33.0  | 25.7 | -7.3  | 1700  |
| 3 | 11L   | 11R  | 2     | 22    | В    | 38      | 25.7  | 19.5 | -6.2  | 1900  |
| 4 | 9L    | 9R   | 1     | 22    | В    | 23      | 19.5  | 16.4 | -3.1  | 1150  |
| 5 | 7L    | 7R   | 1     | 18    | В    | 27      | 16.4  | 13.9 | -2.5  | 1350  |
| 6 | 5L    | 5R   | 1     | 18    | В    | 31      | 13.9  | 11.4 | -2.5  | 1550  |
| 7 | 3L    | 3R   | 2     | 14    | В    | 70      | 11.4  | 7.5  | -3.9  | 3500  |
| 8 | 2L    | 2R   | 0     | 10    | В    | 0       | 7.5   | 0.0  | -7.5  | 0     |
|   |       |      |       |       |      |         |       |      |       |       |