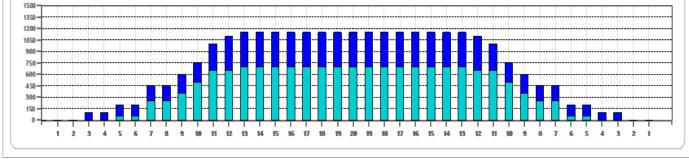

Cleaner Ratio Main Mix NA
Cleaner Ratio Back End Mix NA
Cleaner Ratio Back End Distance NA
Buffer RPM: 4 = 720 | 3 = 500 | 2 = 200 | 1 = 50

Forward Reverse Combined

|                                          | Item             | 3L-7L:18L-18R        | 8L-12L:18L-18R      | 13L-17L:18L-18R     | 18L-18R:17R-13R      | 18L-18R:12R-8R      | 18L-18R:7R-3R        |  |
|------------------------------------------|------------------|----------------------|---------------------|---------------------|----------------------|---------------------|----------------------|--|
| Track Zone Ratio 5.48 1.47 1 1 1.47 5.48 | Description      | Outside Track:Middle | Middle Track:Middle | Inside Track:Middle | Mlddle: Inside Track | Middle:Middle Track | Middle:Outside Track |  |
|                                          | Track Zone Ratio | 5,48                 | 1.47                | 1                   | 1                    | 1.47                | 5,48                 |  |
| 1500                                     | 1350             |                      |                     |                     |                      |                     |                      |  |