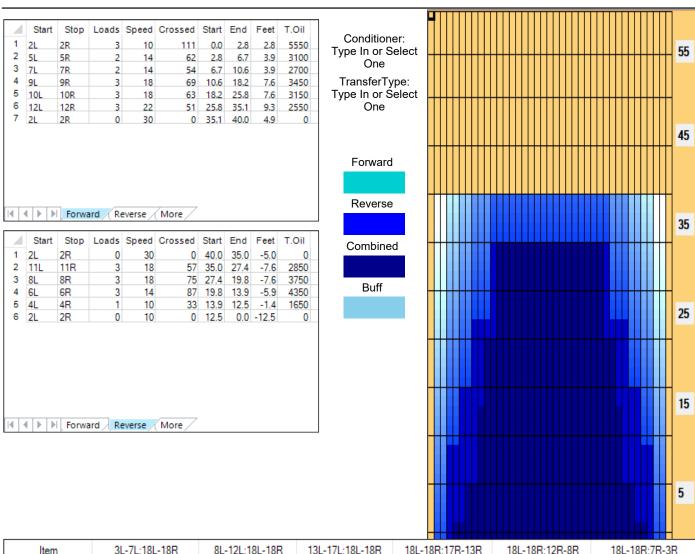

## 第54回関西選抜ボウリング選手権大会

Oil Pattern Distance: 40 Feet Reverse Brush Drop: 0 Feet Oil Per Board: 50 uL Forward Oil Total: 20.5 mL **Reverse Oil Total:** 12.6 mL **Volume Oil Total:** 33.1 mL Forward Boards Crossed: 410 Boards Reverse Boards Crossed: 252 Boards **Total Boards Crossed:** 662 Boards

| item            | 3L-/L.10L-10N                                    | 0L-12L.10L-10N      | 13L-17L.10L-10N                                  | 10L-10N.1/N-13N      | IOL-ION. IZN-ON                                  | 10L-10N./N-3N                                      |
|-----------------|--------------------------------------------------|---------------------|--------------------------------------------------|----------------------|--------------------------------------------------|----------------------------------------------------|
| escription      | Outside Track:Middle                             | Middle Track:Middle | Inside Track:Middle                              | MIddle: Inside Track | Middle:Middle Track                              | Middle:Outside Trac                                |
| rack Zone Ratio | 3,94                                             | 1.3                 | 1                                                | 1                    | 1.3                                              | 3.94                                               |
| Forward O       | il Reverse Oil 9                                 | 10 11 12 13 14 15 1 | 6 17 18 19 20 19 18                              | 17 16 15 14 13 12    | 11 10 9 8 7 6 5                                  | 4 3 2 1 0                                          |
| 1500            | <del>Ĭ                                    </del> | 1 1 1 1 1           | <del>                                     </del> | 1 1 1 1 1            | <del>                                     </del> | <del>-                                      </del> |
| 1350            | +                                                |                     |                                                  |                      |                                                  |                                                    |
| 1200            |                                                  | <u>-</u>            |                                                  |                      | <u> </u>                                         |                                                    |
| 1050            | +                                                | <u></u> <b></b>     |                                                  |                      | <u> </u>                                         |                                                    |
| 900 -           | - <del> </del>                                   |                     |                                                  |                      | <u> </u>                                         |                                                    |
| 750             | <u> </u>                                         |                     |                                                  |                      |                                                  |                                                    |
| 600             | <u> </u>                                         |                     |                                                  |                      |                                                  |                                                    |
| 450             |                                                  |                     |                                                  |                      |                                                  |                                                    |
| 300             | . <del> </del>                                   |                     |                                                  |                      |                                                  |                                                    |
| 150             | <u> </u>                                         |                     |                                                  |                      |                                                  | <mark>     </mark>                                 |