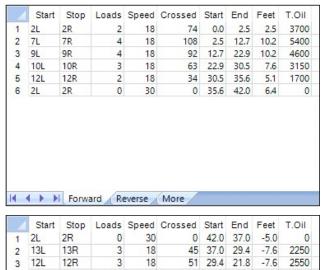

10

57 21.8 15.9

0

75 15.9 10.0

7.2

7.2

0.0

62 10.0

-5.9

-5.9

-2.8 -7.2 2850

3750

3100

| One<br>TransferType: |
|----------------------|
| Type In or Selec     |
| One                  |

| Item Description O | 3L-7L:18L-18R        | 8L-12L:18L-18R      | 13L-17L:18L-18R     | 18L-18R:17R-13R      | 18L-18R:12R-8R      | 18L-18R:7R-3R        |
|--------------------|----------------------|---------------------|---------------------|----------------------|---------------------|----------------------|
|                    | Outside Track:Middle | Middle Track:Middle | Inside Track:Middle | Middle: Inside Track | Middle:Middle Track | Middle:Outside Track |
| Track Zone Ratio   | 7,25                 | 1.59                | 1                   | 1                    | 1.59                | 7.25                 |