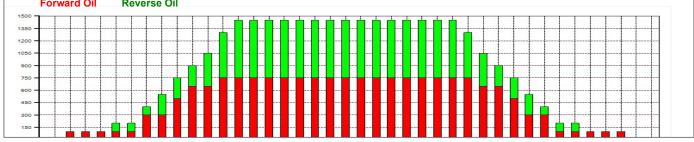

## 第14回関西ダブルス競技大会

Oil Pattern Distance: 42 Feet Reverse Brush Drop: 37 Feet Oil Per Board: 50 uL Forward Oil Total: 18.55 mL Reverse Oil Total: 14.5 mL **Volume Oil Total:** 33.05 mL Forward Boards Crossed: 371 Boards Reverse Boards Crossed: 290 Boards **Total Boards Crossed:** 661 Boards