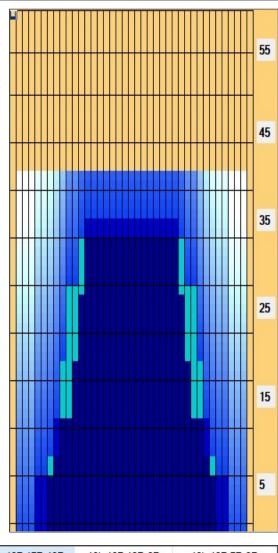

## 第14回関西ダブルス競技大会

Oil Pattern Distance: 42 Feet Reverse Brush Drop: 37 Feet Oil Per Board: 50 uL Forward Oil Total: 18.55 mL Reverse Oil Total: 14.5 mL **Volume Oil Total:** 33.05 mL Forward Boards Crossed: 371 Boards Reverse Boards Crossed: 290 Boards **Total Boards Crossed:** 661 Boards