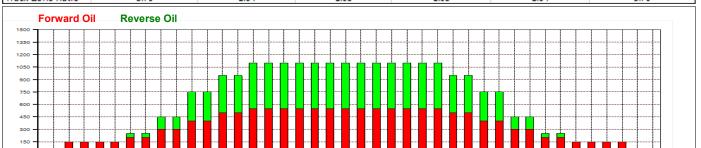

## JBC2019クラブ対抗(オプトボウルタカダ)42F

Oil Pattern Distance: 42 Feet Reverse Brush Drop: 42 Feet Oil Per Board: 50 uL Forward Oil Total: 13.95 mL Reverse Oil Total: 25.1 mL 11.15 mL **Volume Oil Total:** Forward Boards Crossed: 279 Boards Reverse Boards Crossed: 223 Boards 502 Boards **Total Boards Crossed:** 

|   | Start | Stop | Loads | Speed | Crossed | Start | End  | Feet  | T.Oil |
|---|-------|------|-------|-------|---------|-------|------|-------|-------|
| 1 | 2L    | 2R   | 0     | 30    | 0       | 42.0  | 35.0 | -7.0  | 0     |
| 2 | 14L   | 14R  | 2     | 22    | 26      | 35.0  | 28.8 | -6.2  | 1300  |
| 3 | 12L   | 12R  | 2     | 18    | 34      | 28.8  | 23.7 | -5.1  | 1700  |
| 4 | 10L   | 10R  | 4     | 18    | 84      | 23.7  | 13.5 | -10.2 | 4200  |
| 5 | 8L    | 8R   | 2     | 14    | 50      | 13.5  | 9.6  | -3.9  | 2500  |
| 6 | 6L    | 6R   | 1     | 14    | 29      | 9.6   | 7.7  | -1.9  | 1450  |
| 7 | 2L    | 2R   | 0     | 10    | 0       | 7.7   | 0.0  | -7.7  | 0     |
|   |       |      |       |       |         |       |      |       |       |