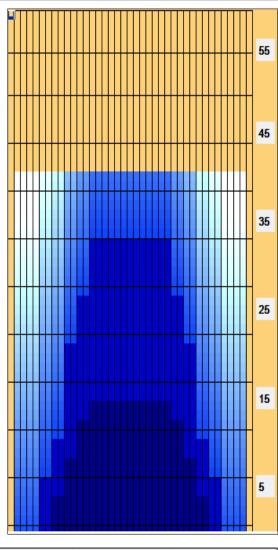

## JBC2019クラブ対抗(オプトボウルタカダ)42F

Oil Pattern Distance: 42 Feet Reverse Brush Drop: 42 Feet Oil Per Board: 50 uL Forward Oil Total: 13.95 mL Reverse Oil Total: 25.1 mL 11.15 mL **Volume Oil Total:** Forward Boards Crossed: 279 Boards Reverse Boards Crossed: 223 Boards 502 Boards **Total Boards Crossed:** 