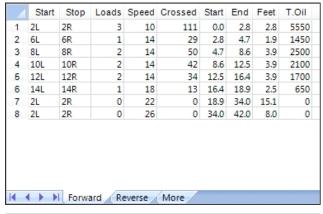

|   | Start | Stop | Loads | Speed | Crossed | Start | End  | Feet  | T.Oil |
|---|-------|------|-------|-------|---------|-------|------|-------|-------|
| 1 | 2L    | 2R   | 0     | 30    | 0       | 42.0  | 35.0 | -7.0  | 0     |
| 2 | 14L   | 14R  | 2     | 22    | 26      | 35.0  | 28.8 | -6.2  | 1300  |
| 3 | 12L   | 12R  | 2     | 18    | 34      | 28.8  | 23.7 | -5.1  | 1700  |
| 4 | 10L   | 10R  | 4     | 18    | 84      | 23.7  | 13.5 | -10.2 | 4200  |
| 5 | 8L    | 8R   | 2     | 14    | 50      | 13.5  | 9.6  | -3.9  | 2500  |
| 6 | 6L    | 6R   | 1     | 14    | 29      | 9.6   | 7.7  | -1.9  | 1450  |
| 7 | 2L    | 2R   | 0     | 10    | 0       | 7.7   | 0.0  | -7.7  | 0     |
|   |       |      |       |       |         |       |      |       |       |