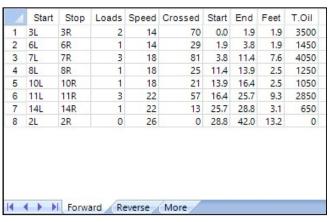

## 第15回関西年齡別選手権大会

Oil Pattern Distance: 38 Feet Oil Per Board: 42 Feet Reverse Brush Drop: 50 uL 26.2 mL Forward Oil Total: 14.8 mL Reverse Oil Total: 11.4 mL **Volume Oil Total:** Forward Boards Crossed: 296 Boards Reverse Boards Crossed: 228 Boards **Total Boards Crossed:** 524 Boards