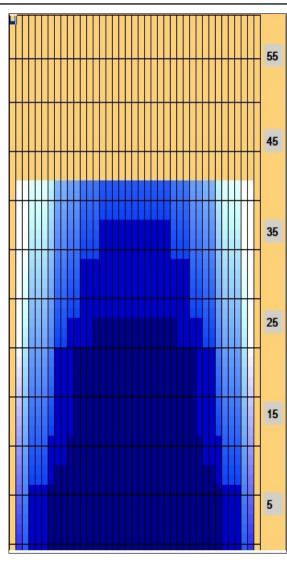

## 第15回関西年齡別選手権大会

Oil Pattern Distance: 38 Feet Oil Per Board: 42 Feet Reverse Brush Drop: 50 uL 26.2 mL Forward Oil Total: 14.8 mL Reverse Oil Total: 11.4 mL **Volume Oil Total:** Forward Boards Crossed: 296 Boards Reverse Boards Crossed: 228 Boards **Total Boards Crossed:** 524 Boards