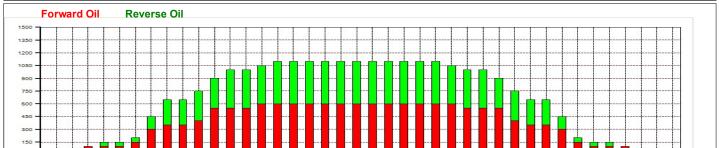

## 第15回関西年齡別選手権大会

Oil Pattern Distance: 38 Feet Oil Per Board: 42 Feet Reverse Brush Drop: 50 uL 26.2 mL Forward Oil Total: 14.8 mL Reverse Oil Total: 11.4 mL **Volume Oil Total:** Forward Boards Crossed: 296 Boards Reverse Boards Crossed: 228 Boards **Total Boards Crossed:** 524 Boards