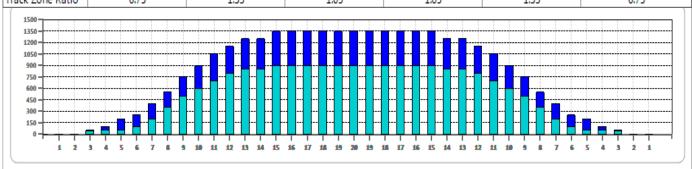

Cleaner Ratio Main Mix NA Cleaner Ratio Back End Mix NA Cleaner Ratio Back End Distance NA Buffer RPM: 4 = 720 | 3 = 500 | 2 = 200 | 1 = 50 Reverse Drop Brush 32'. Download PDF for full description.

| Item             | 3L-7L:18L-18R        | 8L-12L:18L-18R      | 13L-17L:18L-18R     | 18L-18R:17R-13R      | 18L-18R:12R-8R      | 18L-18R:7R-3R        |
|------------------|----------------------|---------------------|---------------------|----------------------|---------------------|----------------------|
| Description      | Outside Track:Middle | Middle Track:Middle | Inside Track:Middle | MIddle: Inside Track | Middle:Middle Track | Middle:Outside Track |
| Track Zone Ratio | 6.75                 | 1.53                | 1.03                | 1.03                 | 1.53                | 6.75                 |
|                  |                      |                     |                     |                      |                     | 1                    |