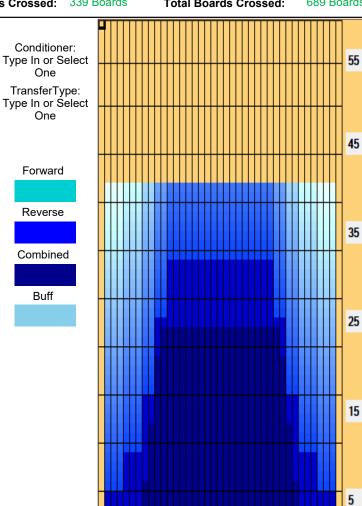

## 2024京都府選抜選手権大会(女子)

Oil Pattern Distance: 42 Feet Reverse Brush Drop: 0 Feet Oil Per Board: 50 uL Forward Oil Total: 17.5 mL **Reverse Oil Total:** 16.95 mL **Volume Oil Total:** 34.45 mL Forward Boards Crossed: 350 Boards Reverse Boards Crossed: 339 Boards 689 Boards **Total Boards Crossed:** 