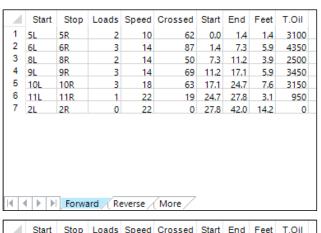

| 4 | Start | Stop | Loads | Speed | Crossed | Start | End  | Feet | T.Oil |
|---|-------|------|-------|-------|---------|-------|------|------|-------|
| 1 | 2L    | 2R   | 0     | 26    | 0       | 42.0  | 34.0 | -8.0 | 0     |
| 2 | 12L   | 12R  | 2     | 22    | 34      | 34.0  | 27.8 | -6.2 | 1700  |
| 3 | 10L   | 10R  | 3     | 18    | 63      | 27.8  | 20.2 | -7.6 | 3150  |
| 4 | 8L    | 8R   | 3     | 14    | 75      | 20.2  | 14.3 | -5.9 | 3750  |
| 5 | 5L    | 5R   | 3     | 10    | 93      | 14.3  | 10.1 | -4.2 | 4650  |
| 6 | 2L    | 2R   | 2     | 10    | 74      | 10.1  | 7.3  | -2.8 | 3700  |
| 7 | 2L    | 2R   | 0     | 10    | 0       | 7.3   | 0.0  | -7.3 | 0     |
|   |       |      |       |       |         |       |      |      |       |
|   |       |      |       |       |         |       |      |      |       |
|   |       |      |       |       |         |       |      |      |       |
|   |       |      |       |       |         |       |      |      |       |